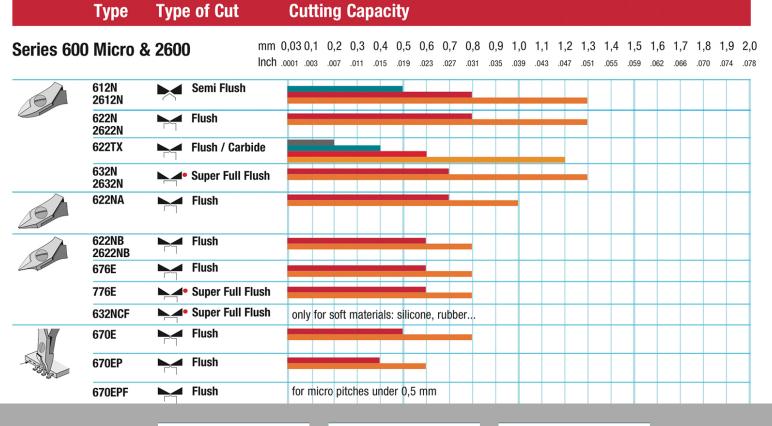

## The Perfect Cut - Strong, sharp and precise, every time

The Weller Erem Series 600 Micro is a range of miniature precision cutters that offers a wide variety of head shapes for access in difficult to reach areas. These micro cutters are suitable for SMD and leads (670EP, 670EPF). The cutters are made from high grade tool steel with cutting edges hardened to 63-65HRc. The precision cutters have a nonreflecting surface, are ESD safe and resharpenable.