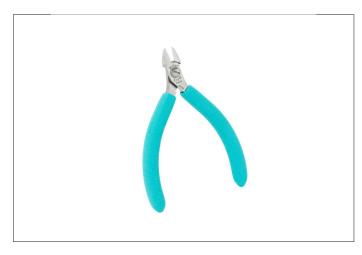

## 622N

Product no.: T622N

Side cutter - oval head

This is the most widely used head shape.

Fits for all cutting applications where easy access is given

It is robust and size for size offers the highest cutting capacity.